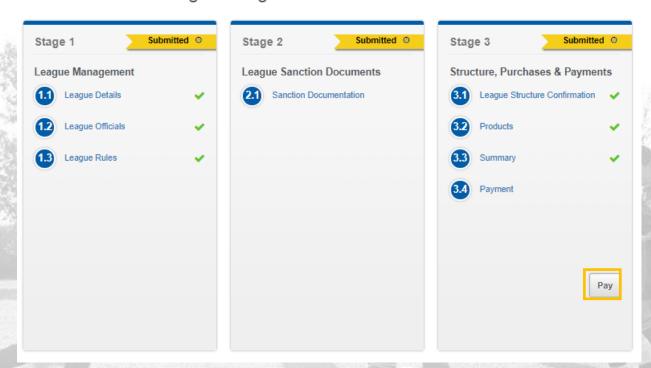

### 10. Stage Three: League Structure Confirmation (Continued)

Once all teams have been assigned to the necessary divisions and/or development groups the league is now in a position to commence stage three of the sanction process.

Step 1 of this section is a confirmation that the league has created all of the divisions/development groups and assigned the teams.

After submission you will be redirected back to the League Sanction Dashboard where you are able to make payment.