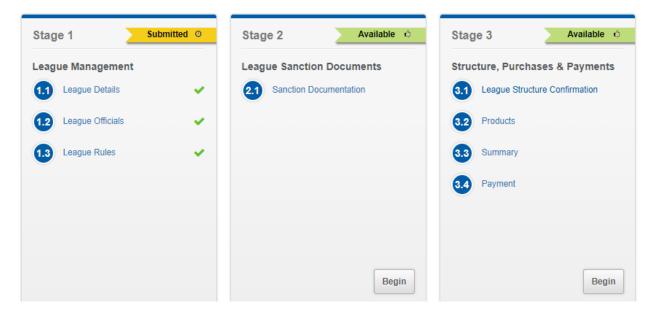

### 5. Stage One: Sanction Dashboard

The League Sanction Dashboard allows you to view each of the three initial steps of the league sanction and view where you are up to with each of steps.

### 6. Stage One: League Management

Stage one allows you to confirm the League details, League Officials and upload your league rules which is demonstrated below;