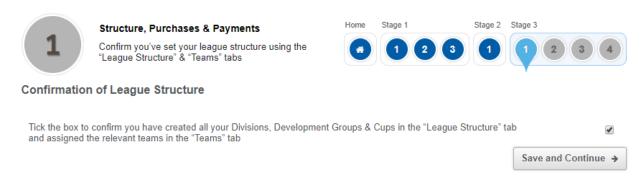

### 8. Stage Three: League Structure Confirmation

### Manchester TEST League - League Sanction

Stage Three allows you to finalise the summary of the league and complete payment.

## PLEASE NOTE: STAGE THREE SHOULD NOT BE ATTEMPTED UNTIL YOU HAVE COMPLETED THE LEAGUE STRUCTURE!

### 10. Stage Three: League Structure Confirmation (Continued)

Once all teams have been assigned to the necessary divisions and/or development groups the league is now in a position to commence stage three of the sanction process.

Step 1 of this section is a confirmation that the league has created all of the divisions/development groups and assigned the teams.