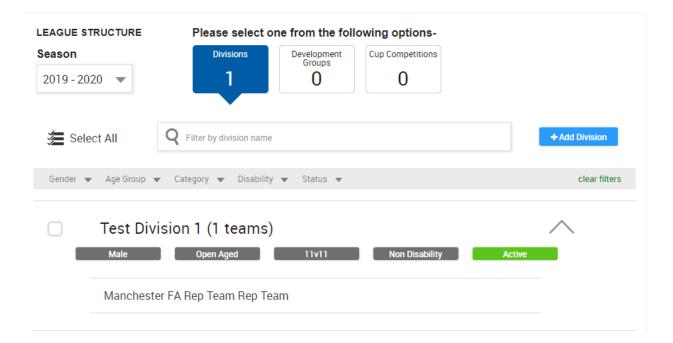

### 9. League Structure

You can access the League Structure section by using the tab on the left hand side. In this section you are able to view and amend divisions, development groups and cups. You can also add or remove divisions or development groups; please mark any divisions as 'inactive' if they are no longer in use.

### **Adding Divisions**

When adding new divisions you are able to set the necessary parameters before adding division. Below: Once added your active divisions will appear in the drop down list, showing the information that has been inputted. All teams that have entered the league will show within this list, with each that has not yet completed mebership clearly flagged.