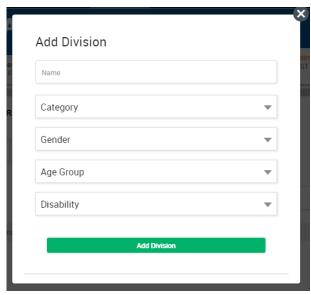

### **Adding Divisions**

When adding new divisions you are able to set the necessary parameters before adding division. Below: Once added your active divisions will appear in the drop down list, showing the information that has been inputted. All teams that have entered the league will show within this list, with each that has not yet completed mebership clearly flagged.