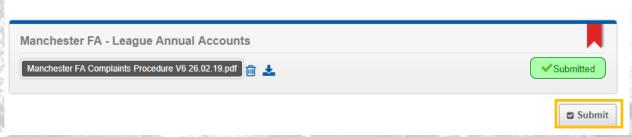

### 7. Stage Two: League Sanction Documents

Section two of the league sanction process will allow you to upload the League Accounts as shown below:

### Manchester TEST League - League Sanction

As before please upload all required documents and click submit.