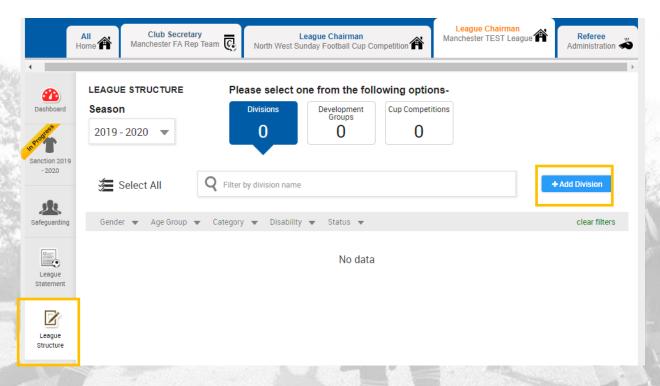

### 9. League Structure

You can access the League Structure section by using the tab on the left hand side. In this section you are able to view and amend divisions, development groups and cups. You can also add or remove divisions or development groups; please mark any divisions as 'inactive' if they are no longer in use.

### **Adding Divisions**

When adding new divisions you are able to set the necessary parameters before adding division. Below: Once added your active divisions will appear in the drop down list, showing the information that has been inputted. All teams that have entered the league will show within this list, with each that has not yet completed mebership clearly flagged.