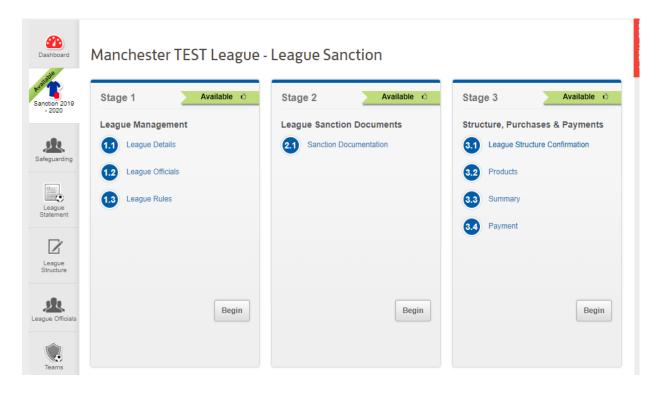

### 5. Stage One: Sanction Dashboard

The League Sanction Dashboard allows you to view each of the three initial steps of the league sanction and view where you are up to with each of steps.

### 6. Stage One: League Management

Stage one allows you to confirm the League details, League Officials and upload your league rules which is demonstrated below;