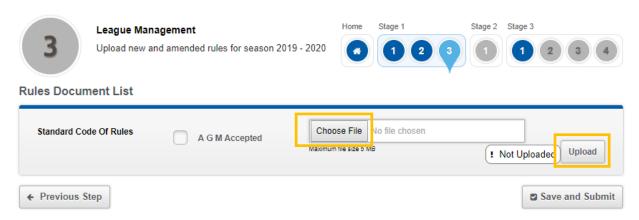

### Manchester TEST League - League Sanction

In the final part of section one you are are able to upload your completed copy of Standard Code of Rules (SCOR or SCORY). Please simply attach the file, tick 'AGM Accepted' and upload.

#### **Rules Document List**

Once the document has uploaded the screen will appear as below and you are able to press 'Save and Submit'.