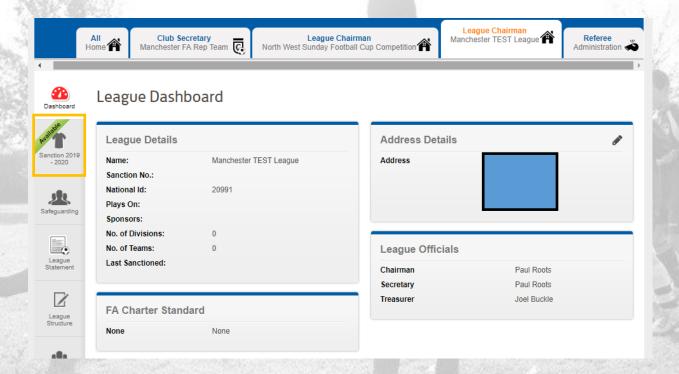

### 4. Accessing the Sanction Portal

The League Dashboard shows an up to date overview for your League including links to League details, officials and teams.

To complete your membership renewal, please click on the icon 'Sanction 2023/24' in the left hand column, as highlighted below.