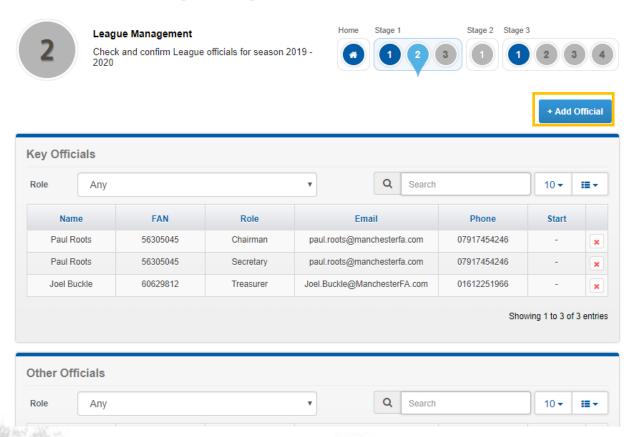

### 6. Stage One: League Management

Stage one allows you to confirm the League details, League Officials and upload your league rules which is demonstrated below;

### Manchester TEST League - League Sanction

Any 'non-key' league officials can be added by pressing the 'Add Official' button below. Please note that changes to league Secretaries, Treasurers or Chairpersons can only be done by contacting Support@ManchesterFA.com