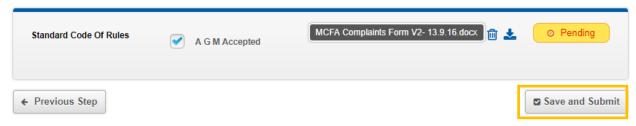

### Manchester TEST League - League Sanction

In the final part of section one you are are able to upload your completed copy of Standard Code of Rules (SCOR or SCORY). Please simply attach the file, tick 'AGM Accepted' and upload.

#### **Rules Document List**

Once the document has uploaded the screen will appear as below and you are able to press 'Save and Submit'.