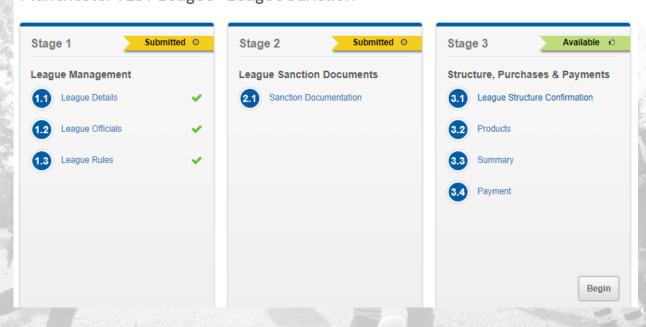

### 8. Stage Three: League Structure Confirmation

### Manchester TEST League - League Sanction

Stage Three allows you to finalise the summary of the league and complete payment.