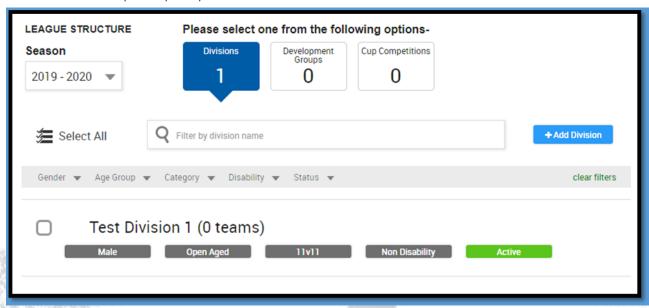

### **Adding Divisions**

When adding new divisions you are able to set the necessary parameters before adding division. Below: Once added your active divisions will appear in the drop down list, showing the information that has been inputted. All teams that have entered the league will show within this list, with each that has not yet completed mebership clearly flagged.