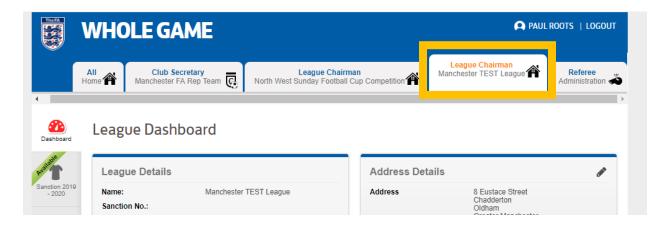

### 3. My Roles

All roles that have been assigned to you will be displayed on the home page of the Whole Game System portal. You should be used to seeing this by now.

You may therefore see roles other than Secretary displayed here, however all senior club positions i.e Chairman, Secretary and Treasurer can be used to access the League Sanction process for season 2023/24.

Please click on the senior role that you hold highlighted below, for the majority it will be **Secretary.** 