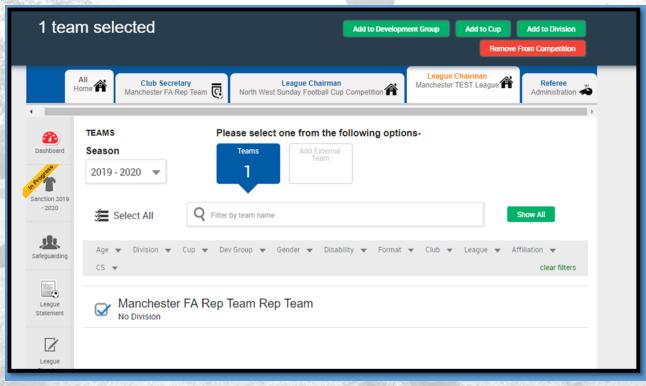

Leagues can enter the teams into the relevant divisions by highlighting the box to the left. This can be done in bulk to speed up the process.

Back in the 'League Structure' tab, all teams that have been correctly added to divisions will now display as above.