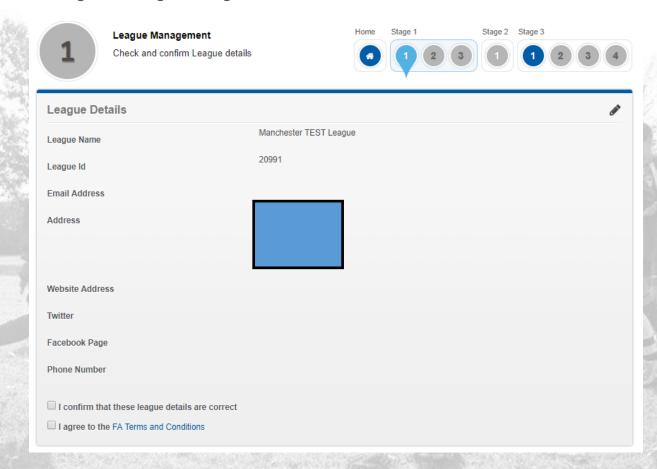

### 6. Stage One: League Management

Stage one allows you to confirm the League details, League Officials and upload your league rules which is demonstrated below;